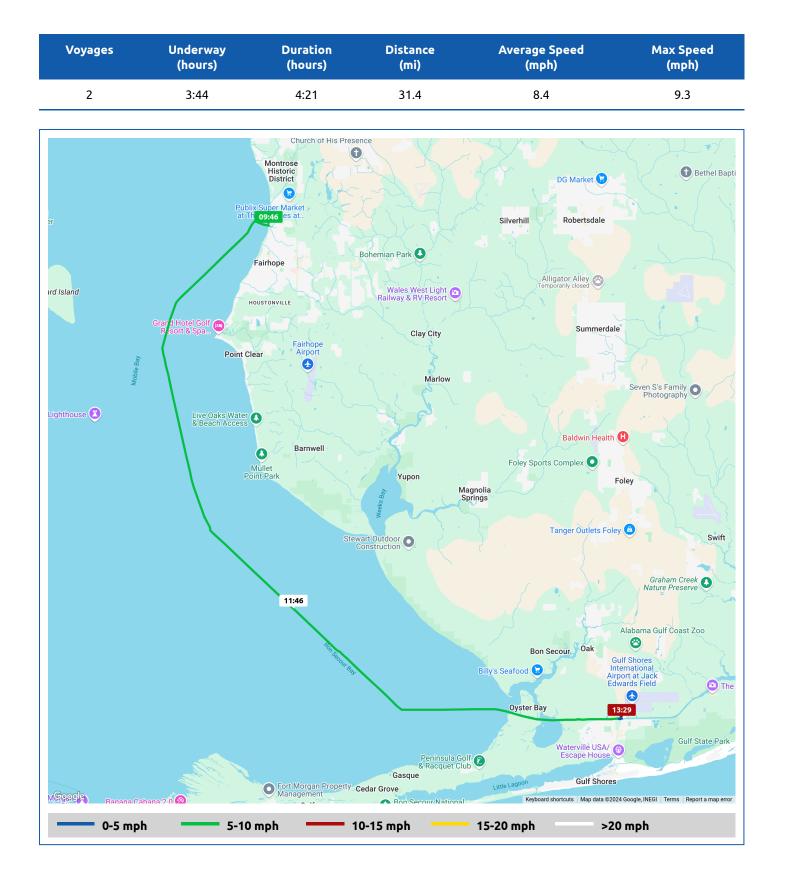

|      |                                              | Time  | From Start          |                  | Interval           |  |
|------|----------------------------------------------|-------|---------------------|------------------|--------------------|--|
|      | Voyage Log                                   |       | Duration<br>(hours) | Distance<br>(mi) | Avg Speed<br>(mph) |  |
|      | Started voyage at 30° 32.56' N, 87° 54.22' W | 09:46 | 0:00                |                  |                    |  |
| -ờ-  | 47.6°F, Wind 11mph NNE                       | 09:46 | 0:00                |                  |                    |  |
|      | Arrived Mobile Bay                           | 10:27 | 0:40                | 5.9              | 8.6                |  |
| -ờ-  | 49.5°F, Wind 14mph NNE                       | 10:47 | 1:00                |                  |                    |  |
|      | 30° 21.95' N, 87° 55.34' W                   | 11:27 | 1:40                | 14.9             | 9.0                |  |
|      | Departed Mobile Bay                          | 11:31 | 1:44                | 15.4             | 8.9                |  |
|      | Arrived Bon Secour Bay                       | 11:31 | 1:44                | 15.5             | 8.8                |  |
| -ờ́- | 51.9°F, Wind 12mph NNE                       | 11:47 | 2:00                |                  |                    |  |
|      | 30° 17.05' N, 87° 48.30' W                   | 12:31 | 2:45                | 24.1             | 8.6                |  |
| ÷ķ-  | 54.4°F, Wind 10mph NNE                       | 12:47 | 3:00                |                  |                    |  |
|      | Departed Bon Secour Bay                      | 12:54 | 3:07                | 27.4             | 8.8                |  |
|      | Passed under Gulfshores Parkway              | 13:27 | 3:41                | 31.2             | 6.9                |  |
| ÷.   | 57.6°F, Wind 10mph N                         | 13:47 | 4:01                |                  |                    |  |
|      | Stopped voyage at 30° 16.79' N, 87° 41.07' W | 13:50 | 4:03                | 31.4             | 0.4                |  |
| ÷ờ-  | 57.7°F, Wind 10mph N                         | 13:50 | 4:03                |                  |                    |  |