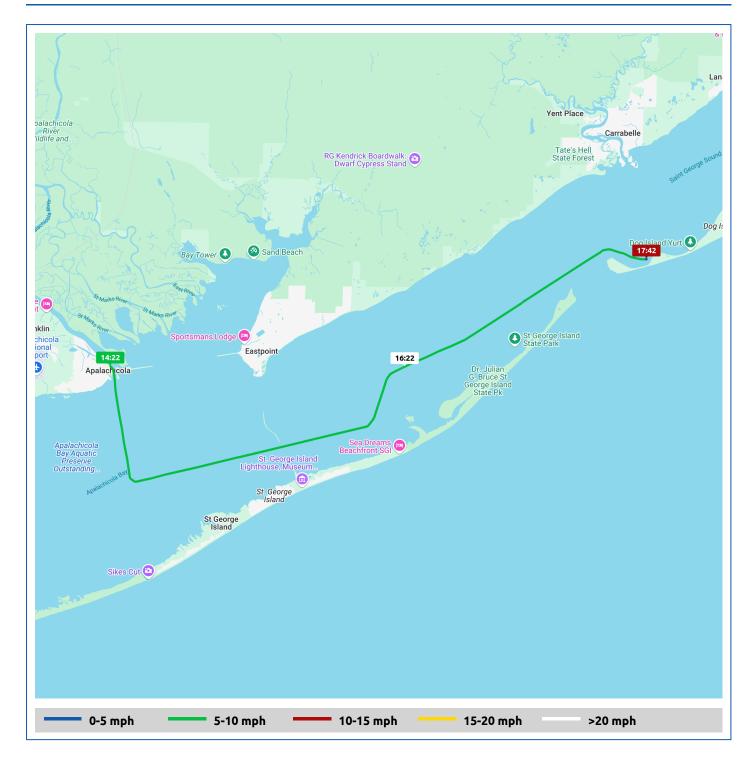

## 16 December 2024

| Voyage                                                      | Skipper                                        | Passengers/Crew | Commenced | Completed |
|-------------------------------------------------------------|------------------------------------------------|-----------------|-----------|-----------|
| 29° 43.71' N, 84° 58.97' W to 29° 47.14'<br>N, 84° 38.93' W | Bill and Valerie Henderson<br>"PERFECT AGENDA" |                 | 14:22     | 17:59     |

#### Weather on arrival

66.9°F, Wind 6mph NE

|   |                                              |       | From Start |                  | Interval           |  |
|---|----------------------------------------------|-------|------------|------------------|--------------------|--|
|   | Voyage Log                                   | Time  |            | Distance<br>(mi) | Avg Speed<br>(mph) |  |
|   | Started voyage at 29° 43.68′ N, 84° 58.90′ W | 14:22 | 0:00       |                  |                    |  |
| Ċ | 71.6°F, Wind 9mph E                          | 14:22 | 0:00       |                  |                    |  |
|   | Arrived Apalachicola Bay                     | 14:24 | 0:01       | 0.2              | 6.8                |  |
| Ċ | 67.7°F, Wind 8mph ENE                        | 15:23 | 1:00       |                  |                    |  |
|   | 29° 40.76' N, 84° 54.07' W                   | 15:24 | 1:01       | 8.5              | 8.3                |  |
|   | Departed Apalachicola Bay                    | 15:35 | 1:12       | 9.8              | 7.4                |  |
| Ċ | 68.2°F, Wind 6mph ENE                        | 16:23 | 2:01       |                  |                    |  |
|   | 29° 44.22' N, 84° 46.51' W                   | 16:35 | 2:12       | 17.7             | 7.8                |  |
| Č | 67.8°F, Wind 6mph NE                         | 17:23 | 3:01       |                  |                    |  |
|   | 29° 47.28' N, 84° 39.73' W                   | 17:35 | 3:13       | 25.6             | 7.8                |  |
|   | Stopped voyage at 29° 47.14' N, 84° 38.93' W | 17:59 | 3:37       | 26.4             | 2.1                |  |
| ථ | 66.9°F, Wind 6mph NE                         | 17:59 | 3:37       |                  |                    |  |