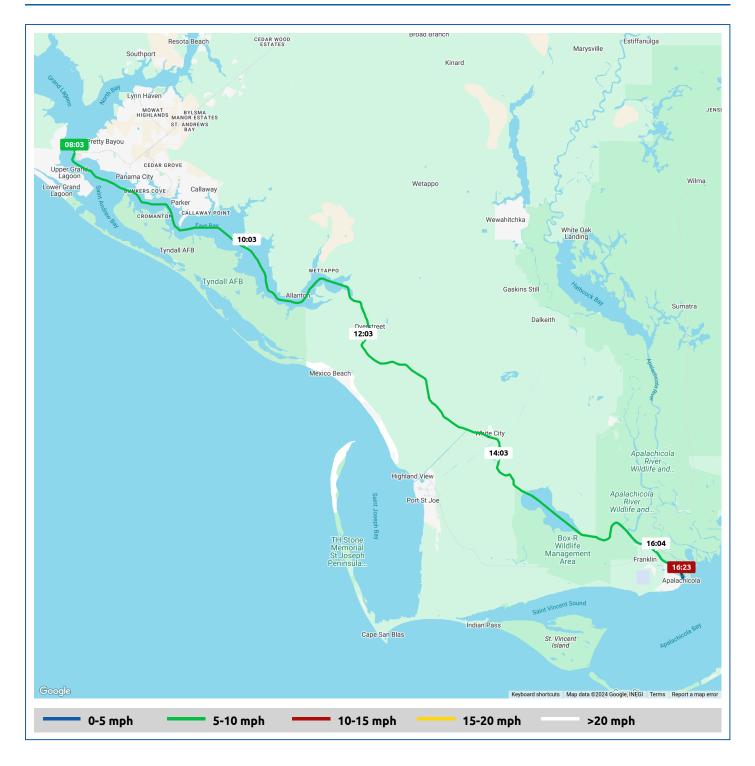

### 15 December 2024

| Voyage                                             | Skipper                                     | Passengers/Crew | Commenced | Completed |
|----------------------------------------------------|---------------------------------------------|-----------------|-----------|-----------|
| Sun Harbor Marina to 29° 43.79' N,<br>84° 58.96' W | Bill and Valerie Henderson "PERFECT AGENDA" |                 | 08:02     | 16:39     |

#### Weather on arrival

69.2°F, Wind 7mph ENE

|   |                                              |       | From Start          |                  | Interval           |  |
|---|----------------------------------------------|-------|---------------------|------------------|--------------------|--|
|   | Voyage Log                                   | Time  | Duration<br>(hours) | Distance<br>(mi) | Avg Speed<br>(mph) |  |
|   | Started voyage at 30° 11.02' N, 85° 44.06' W | 08:03 | 0:00                |                  |                    |  |
| Ä | 59.0°F, Wind 7mph ENE                        | 08:03 | 0:00                |                  |                    |  |
|   | Arrived Saint Andrew Bay                     | 08:22 | 0:19                | 2.9              | 8.8                |  |
|   | Departed Saint Andrew Bay                    | 08:41 | 0:38                | 5.4              | 8.2                |  |
| Ċ | 60.5°F, Wind 7mph ENE                        | 09:03 | 1:00                |                  |                    |  |
|   | Arrived East Bay                             | 09:20 | 1:17                | 10.5             | 7.8                |  |
| Č | 63.7°F, Wind 8mph ENE                        | 10:03 | 2:00                |                  |                    |  |
|   | 30° 3.26' N, 85° 29.94' W                    | 10:20 | 2:18                | 18.7             | 8.1                |  |
|   | Departed East Bay                            | 10:22 | 2:19                | 18.9             | 8.1                |  |
| Ä | 67.3°F, Wind 7mph ENE                        | 11:03 | 3:01                |                  |                    |  |
|   | 30° 2.45' N, 85° 23.87' W                    | 11:22 | 3:20                | 26.9             | 8.0                |  |
| Ä | 69.9°F, Wind 7mph E                          | 12:03 | 4:01                |                  |                    |  |
|   | 29° 57.49' N, 85° 21.13' W                   | 12:23 | 4:20                | 34.4             | 7.4                |  |
| Ä | 72.6°F, Wind 5mph ENE                        | 13:03 | 5:01                |                  |                    |  |
|   | 29° 53.77' N, 85° 16.10' W                   | 13:23 | 5:20                | 41.8             | 7.4                |  |
| Č | 71.5°F, Wind 5mph E                          | 14:03 | 6:01                |                  |                    |  |
|   | 29° 49.58' N, 85° 11.27' W                   | 14:23 | 6:21                | 50.0             | 8.1                |  |
| Č | 72.1°F, Wind 8mph E                          | 15:04 | 7:01                |                  |                    |  |

## 15 December 2024

|   | Voyage Log                                   | Time  | From Start          |                  | Interval           |
|---|----------------------------------------------|-------|---------------------|------------------|--------------------|
|   |                                              |       | Duration<br>(hours) | Distance<br>(mi) | Avg Speed<br>(mph) |
|   | 29° 46.16′ N, 85° 4.53′ W                    | 15:24 | 7:21                | 58.0             | 8.0                |
| Č | 71.0°F, Wind 7mph E                          | 16:04 | 8:01                |                  |                    |
|   | 29° 43.79' N, 84° 58.96' W                   | 16:24 | 8:21                | 66.0             | 8.0                |
|   | Stopped voyage at 29° 43.79' N, 84° 58.96' W | 16:39 | 8:36                | 66.0             | 0.0                |
| Č | 69.2°F, Wind 7mph ENE                        | 16:39 | 8:36                |                  |                    |