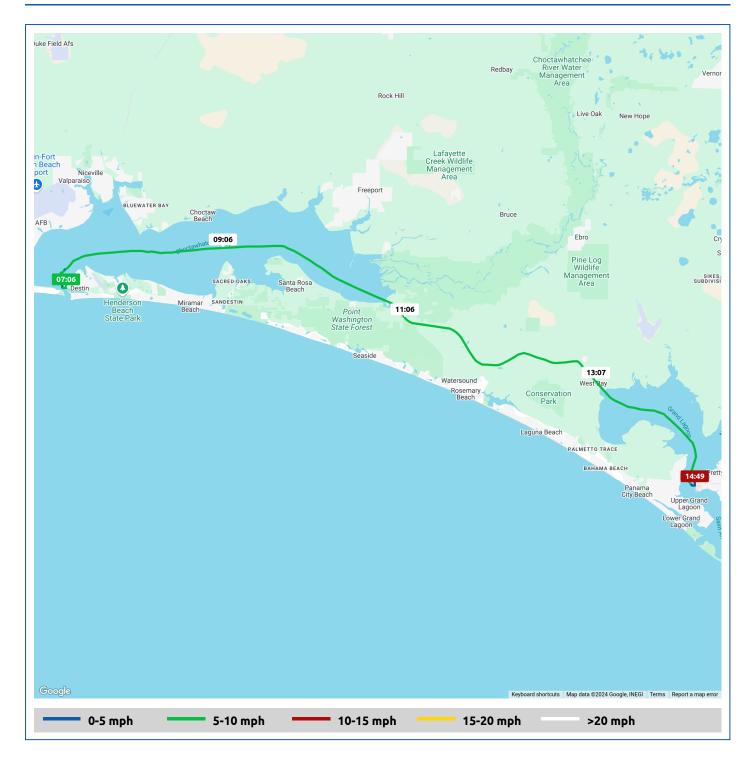

### 12 December 2024

| Voyage                                              | Skipper                                        | Passengers/Crew | Commenced | Completed |
|-----------------------------------------------------|------------------------------------------------|-----------------|-----------|-----------|
| Choctawhatchee Bay to 30° 11.00' N,<br>85° 44.03' W | Bill and Valerie Henderson<br>"PERFECT AGENDA" |                 | 07:06     | 15:04     |

#### Weather on arrival

57.0°F, Wind 9mph NE

|                |                                      |       | From Start          |                  | Interval           |  |
|----------------|--------------------------------------|-------|---------------------|------------------|--------------------|--|
|                | Voyage Log                           | Time  | Duration<br>(hours) | Distance<br>(mi) | Avg Speed<br>(mph) |  |
|                | Started voyage at Choctawhatchee Bay | 07:06 | 0:00                |                  |                    |  |
| - <u>;</u> ¢;- | 43.3°F, Wind 11mph NNE               | 07:06 | 0:00                |                  |                    |  |
|                | 30° 25.97' N, 86° 26.39' W           | 08:06 | 1:00                | 6.7              | 6.7                |  |
| - <u>Þ</u> -   | 43.2°F, Wind 9mph NNE                | 08:06 | 1:00                |                  |                    |  |
|                | 30° 26.19' N, 86° 19.03' W           | 09:06 | 2:00                | 14.0             | 7.3                |  |
| - <u>Þ</u> -   | 45.8°F, Wind 9mph NE                 | 09:06 | 2:00                |                  |                    |  |
|                | 30° 25.03' N, 86° 12.03' W           | 10:07 | 3:01                | 21.4             | 7.3                |  |
| -\\\.          | 48.5°F, Wind 10mph NE                | 10:07 | 3:01                |                  |                    |  |
|                | Departed Choctawhatchee Bay          | 10:53 | 3:46                | 27.1             | 7.5                |  |
| -¤;-           | 52.1°F, Wind 5mph NE                 | 11:07 | 4:01                |                  |                    |  |
|                | 30° 19.08' N, 86° 0.45' W            | 11:53 | 4:47                | 35.4             | 8.2                |  |
| -¤;-           | 54.4°F, Wind 7mph NE                 | 12:07 | 5:01                |                  |                    |  |
|                | 30° 18.82' N, 85° 52.60' W           | 12:53 | 5:47                | 43.7             | 8.3                |  |
|                | Arrived West Bay                     | 13:06 | 6:00                | 45.5             | 8.2                |  |
| -;¢;-          | 56.4°F, Wind 9mph NE                 | 13:08 | 6:02                |                  |                    |  |
|                | 30° 14.61' N, 85° 45.19' W           | 14:07 | 7:00                | 52.9             | 7.4                |  |
| -;¢;-          | 56.9°F, Wind 9mph NE                 | 14:08 | 7:02                |                  |                    |  |
|                | Departed West Bay                    | 14:10 | 7:04                | 53.3             | 7.5                |  |

## 12 December 2024

|                   |                                              |       | From Start          |                  | Interval           |
|-------------------|----------------------------------------------|-------|---------------------|------------------|--------------------|
|                   | Voyage Log                                   |       | Duration<br>(hours) | Distance<br>(mi) | Avg Speed<br>(mph) |
|                   | Arrived Sun Harbor Marina                    | 14:51 | 7:44                | 57.9             | 6.8                |
|                   | Departed Sun Harbor Marina                   | 14:51 | 7:45                | 57.9             | 0.0                |
|                   | Arrived Sun Harbor Marina                    | 14:52 | 7:45                | 57.9             | 0.0                |
|                   | Departed Sun Harbor Marina                   | 15:03 | 7:57                | 57.9             | 0.0                |
|                   | Stopped voyage at 30° 11.00' N, 85° 44.03' W | 15:04 | 7:58                | 57.9             | 0.0                |
| - <del>;</del> ¢- | 57.0°F, Wind 9mph NE                         | 15:04 | 7:58                |                  |                    |