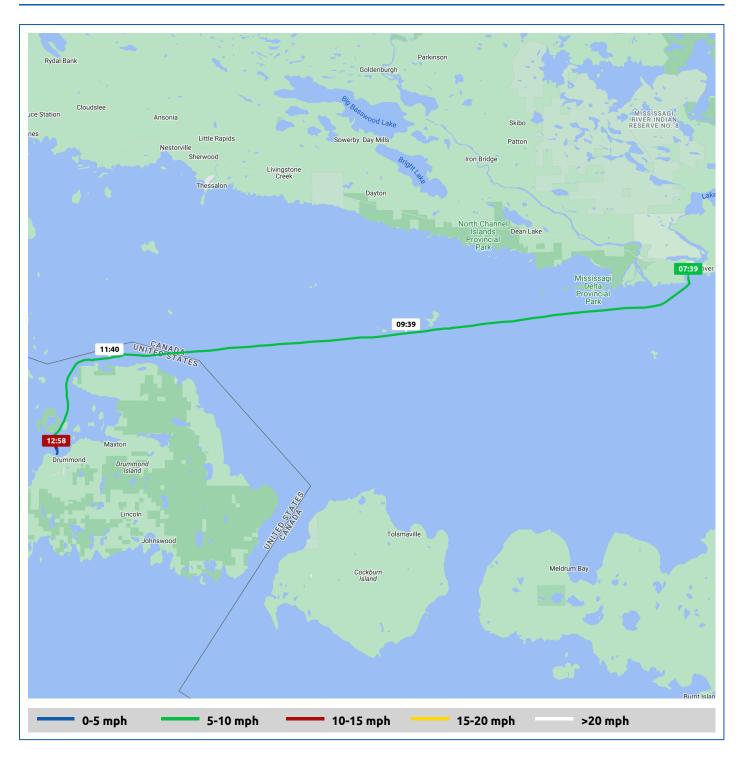

## Perfect-Agenda

8 August 2024

| Voyage                                                     | Skipper                                        | Passengers/Crew | Commenced | Completed |
|------------------------------------------------------------|------------------------------------------------|-----------------|-----------|-----------|
| 46° 10.69' N, 82° 57.92' W to 46° 1.76'<br>N, 83° 44.91' W | Bill and Valerie Henderson<br>"PERFECT AGENDA" |                 | 07:39     | 12:58     |

### Weather on arrival

72.2°F, Wind 10mph S

|      |                                              |       | From Start          |                  | Interval           |
|------|----------------------------------------------|-------|---------------------|------------------|--------------------|
|      | Voyage Log                                   | Time  | Duration<br>(hours) | Distance<br>(mi) | Avg Speed<br>(mph) |
|      | Started voyage at 46° 10.63′ N, 82° 57.98′ W | 07:39 | 0:00                |                  |                    |
| Ä    | 64.1°F, Wind 6mph ESE                        | 07:39 | 0:00                |                  |                    |
|      | 46° 8.68' N, 83° 7.92' W                     | 08:40 | 1:00                | 8.9              | 8.8                |
| Č    | 67.4°F, Wind 7mph SE                         | 08:40 | 1:00                |                  |                    |
|      | 46° 7.74' N, 83° 19.02' W                    | 09:40 | 2:01                | 17.8             | 8.9                |
| Ä    | 68.4°F, Wind 8mph SE                         | 09:40 | 2:01                |                  |                    |
|      | 46° 7.07' N, 83° 30.22' W                    | 10:40 | 3:01                | 26.8             | 9.0                |
| Ä    | 69.0°F, Wind 9mph SSE                        | 10:40 | 3:01                |                  |                    |
|      | 46° 6.48' N, 83° 41.06' W                    | 11:40 | 4:01                | 35.6             | 8.7                |
| Č    | 70.8°F, Wind 9mph S                          | 11:40 | 4:01                |                  |                    |
|      | 46° 1.86′ N, 83° 44.90′ W                    | 12:41 | 5:01                | 43.0             | 7.4                |
| -¤;- | 71.9°F, Wind 10mph S                         | 12:41 | 5:01                |                  |                    |
|      | Stopped voyage at 46° 1.76' N, 83° 44.91' W  | 12:58 | 5:19                | 43.2             | 0.5                |
| -¤;- | 72.2°F, Wind 10mph S                         | 12:58 | 5:19                |                  |                    |