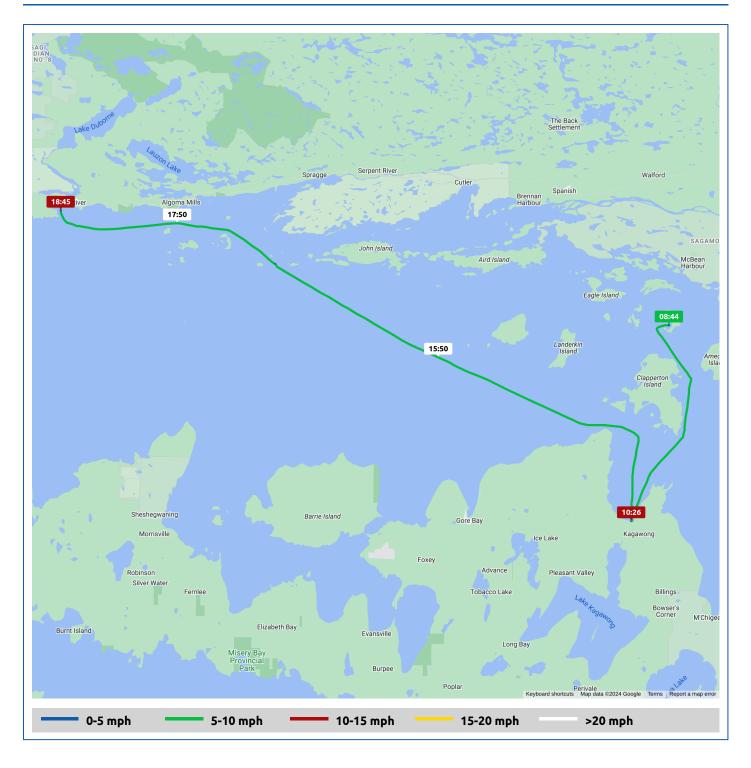

## Perfect-Agenda

### 7 August 2024

| Voyage                                                      | Skipper                                        | Passengers/Crew | Commenced | Completed |
|-------------------------------------------------------------|------------------------------------------------|-----------------|-----------|-----------|
| 45° 54.63' N, 82° 15.57' W to 46° 10.68'<br>N, 82° 57.92' W | Bill and Valerie Henderson<br>"PERFECT AGENDA" |                 | 13:49     | 18:58     |

#### Weather on departure

74.3°F, Wind 4mph ENE

#### Weather on arrival

71.4°F, Wind 5mph S

|  |                                              |       | From Start          |                  | Interval           |  |
|--|----------------------------------------------|-------|---------------------|------------------|--------------------|--|
|  | Voyage Log                                   | Time  | Duration<br>(hours) | Distance<br>(mi) | Avg Speed<br>(mph) |  |
|  | Started voyage at 45° 54.69' N, 82° 15.54' W | 13:49 | 0:00                |                  |                    |  |
|  | 74.3°F, Wind 4mph ENE                        | 13:49 | 0:00                |                  |                    |  |
|  | 45° 59.80' N, 82° 19.64' W                   | 14:50 | 1:00                | 8.9              | 8.9                |  |
|  | 71.1°F, Wind 4mph ENE                        | 14:50 | 1:00                |                  |                    |  |
|  | 46° 3.13' N, 82° 29.98' W                    | 15:50 | 2:00                | 18.1             | 9.1                |  |
|  | 71.4°F, Wind 4mph ENE                        | 15:50 | 2:00                |                  |                    |  |
|  | 46° 6.96' N, 82° 39.90' W                    | 16:50 | 3:01                | 27.2             | 9.0                |  |
|  | 73.0°F, Wind 5mph SSW                        | 16:50 | 3:01                |                  |                    |  |
|  | 46° 10.01' N, 82° 49.50' W                   | 17:51 | 4:01                | 35.9             | 8.7                |  |
|  | 72.2°F, Wind 5mph SSW                        | 17:51 | 4:01                |                  |                    |  |
|  | 46° 10.68' N, 82° 57.92' W                   | 18:51 | 5:01                | 43.2             | 7.3                |  |
|  | 71.5°F, Wind 5mph S                          | 18:51 | 5:01                |                  |                    |  |
|  | Stopped voyage at 46° 10.68' N, 82° 57.92' W | 18:58 | 5:08                | 43.2             | 0.0                |  |
|  | 71.4°F, Wind 5mph S                          | 18:58 | 5:08                |                  |                    |  |