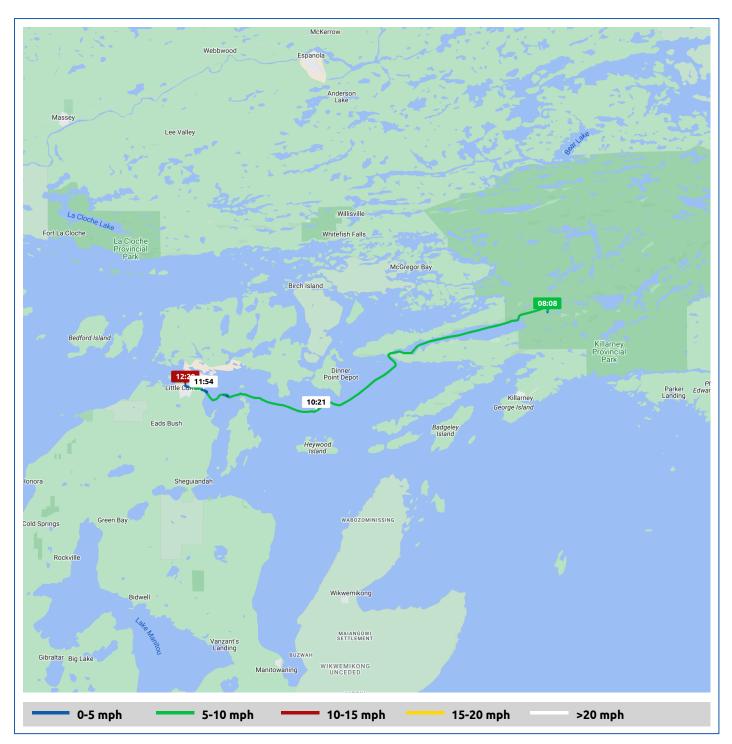

## 4 August 2024

| Voyage                                                                                              | Skipper | Passengers/Crew      | Commenced | Completed |  |
|-----------------------------------------------------------------------------------------------------|---------|----------------------|-----------|-----------|--|
| 46° 2.68' N, 81° 28.75' W to 45° 58.99' Bill and Valerie Hender<br>N, 81° 55.64' W "PERFECT AGENDA" |         |                      | 08:08     | 12:36     |  |
| $\bigcirc$                                                                                          |         | $\sim$               | >         |           |  |
| Weather on departure                                                                                |         | Weather on arrival   |           |           |  |
| 67.4°F, Wind 6mph NW                                                                                |         | 74.6°F, Wind 10mph W |           |           |  |

|            |                                              |       | From Start          |                  | Interval           |  |
|------------|----------------------------------------------|-------|---------------------|------------------|--------------------|--|
|            | Voyage Log                                   |       | Duration<br>(hours) | Distance<br>(mi) | Avg Speed<br>(mph) |  |
|            | Started voyage at 46° 2.72' N, 81° 28.68' W  | 08:08 | 0:00                |                  |                    |  |
|            | 67.4°F, Wind 6mph NW                         | 08:08 | 0:00                |                  |                    |  |
|            | 46° 1.48' N, 81° 35.82' W                    | 09:09 | 1:00                | 6.4              | 6.4                |  |
|            | 69.4°F, Wind 8mph NW                         | 09:09 | 1:00                |                  |                    |  |
|            | 45° 57.99' N, 81° 43.92' W                   | 10:09 | 2:01                | 15.2             | 8.8                |  |
|            | 70.4°F, Wind 8mph NW                         | 10:09 | 2:01                |                  |                    |  |
|            | 45° 58.47' N, 81° 52.54' W                   | 11:10 | 3:01                | 22.7             | 7.5                |  |
|            | 71.9°F, Wind 7mph WNW                        | 11:10 | 3:01                |                  |                    |  |
|            | 45° 58.84' N, 81° 54.99' W                   | 12:10 | 4:01                | 25.7             | 2.9                |  |
| $\bigcirc$ | 74.4°F, Wind 9mph W                          | 12:10 | 4:01                |                  |                    |  |
|            | Stopped voyage at 45° 58.99' N, 81° 55.64' W | 12:36 | 4:27                | 26.3             | 1.4                |  |
|            | 74.6°F, Wind 10mph W                         | 12:36 | 4:27                |                  |                    |  |