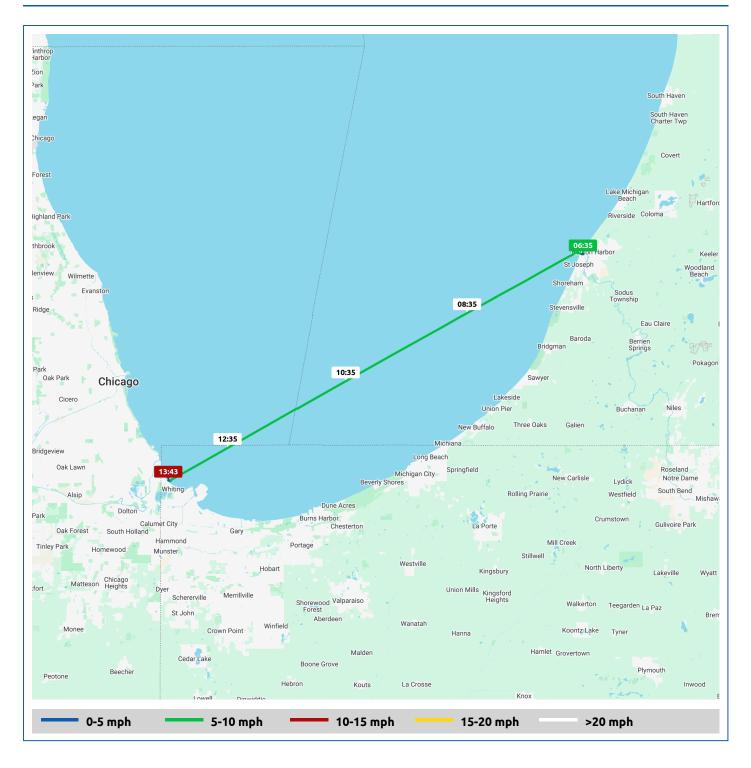

### 28 August 2024

| Voyage                                 | Skipper                                     | Passengers/Crew | Commenced | Completed |
|----------------------------------------|---------------------------------------------|-----------------|-----------|-----------|
| St. Joseph Harbor to Hammond<br>Marina | Bill and Valerie Henderson "PERFECT AGENDA" |                 | 06:34     | 13:58     |

#### Weather on arrival

81.3°F, Wind 8mph N

|            |                                     |       | From Start          |                  | Interval           |
|------------|-------------------------------------|-------|---------------------|------------------|--------------------|
| Voyage Log |                                     | Time  | Duration<br>(hours) | Distance<br>(mi) | Avg Speed<br>(mph) |
|            | Started voyage at St. Joseph Harbor | 06:35 | 0:00                |                  |                    |
| Č          | 72.1°F, Wind 5mph WSW               | 06:35 | 0:00                |                  |                    |
|            | Departed St. Joseph Harbor          | 06:44 | 0:09                | 0.9              | 5.5                |
| Č          | 72.7°F, Wind 8mph WSW               | 07:35 | 1:00                |                  |                    |
|            | 42° 3.37' N, 86° 38.41' W           | 07:45 | 1:10                | 9.4              | 8.5                |
| Č          | 74.0°F, Wind 9mph WNW               | 08:35 | 2:00                |                  |                    |
|            | 41° 59.61' N, 86° 47.49' W          | 08:45 | 2:10                | 18.3             | 8.8                |
| Č          | 74.2°F, Wind 10mph WNW              | 09:36 | 3:01                |                  |                    |
|            | 41° 55.83' N, 86° 56.59' W          | 09:45 | 3:10                | 27.2             | 8.9                |
| Ċ          | 74.4°F, Wind 11mph WNW              | 10:36 | 4:01                |                  |                    |
|            | 41° 52.08' N, 87° 5.57' W           | 10:46 | 4:11                | 36.1             | 8.8                |
|            | 74.6°F, Wind 10mph NW               | 11:36 | 5:01                |                  |                    |
|            | 41° 48.42' N, 87° 14.27' W          | 11:46 | 5:11                | 44.7             | 8.6                |
|            | 77.1°F, Wind 9mph NW                | 12:37 | 6:02                |                  |                    |
|            | 41° 44.70′ N, 87° 23.08′ W          | 12:46 | 6:11                | 53.4             | 8.7                |
|            | Arrived Hammond Intake              | 13:27 | 6:52                | 59.2             | 8.6                |
|            | 81.5°F, Wind 8mph NNW               | 13:37 | 7:02                |                  |                    |
|            | Arrived Hammond Port Authority      | 13:41 | 7:06                | 60.7             | 6.2                |