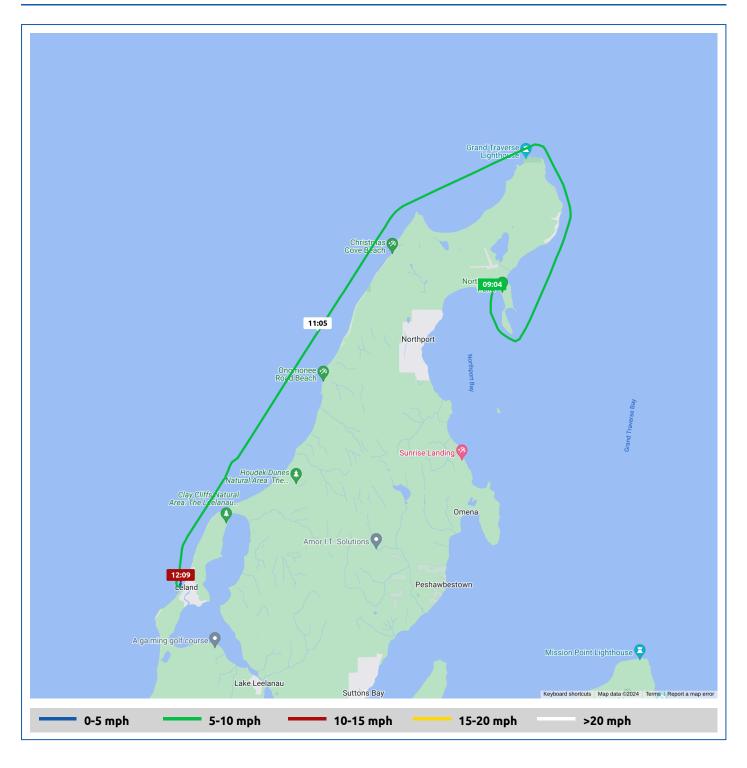

### 20 August 2024

| Voyage                                | Skipper                                     | Passengers/Crew | Commenced | Completed |
|---------------------------------------|---------------------------------------------|-----------------|-----------|-----------|
| Hall Bay to Leland Township<br>Marina | Bill and Valerie Henderson "PERFECT AGENDA" |                 | 09:04     | 12:25     |

### Weather on departure

58.3°F, Wind 7mph ENE

#### Weather on arrival

62.5°F, Wind 8mph NNE

| Duration<br>(hours)<br>0:00 | Distance<br>(mi)                                             | Avg Speed<br>(mph) |
|-----------------------------|--------------------------------------------------------------|--------------------|
|                             |                                                              |                    |
| 0.00                        |                                                              |                    |
| 0.00                        |                                                              |                    |
| 0:03                        | 0.4                                                          | 8.3                |
| 0:11                        | 1.7                                                          | 8.8                |
| 1:00                        |                                                              |                    |
| 1:01                        | 8.8                                                          | 8.7                |
| 2:00                        |                                                              |                    |
| 2:01                        | 17.6                                                         | 8.8                |
| 3:01                        |                                                              |                    |
| 3:01                        | 26.3                                                         | 8.7                |
| 3:06                        | 26.6                                                         | 3.3                |
| 3:20                        | 26.6                                                         | 0.0                |
| 3:20                        |                                                              |                    |
|                             | 0:11<br>1:00<br>1:01<br>2:00<br>2:01<br>3:01<br>3:06<br>3:20 | 0:03               |