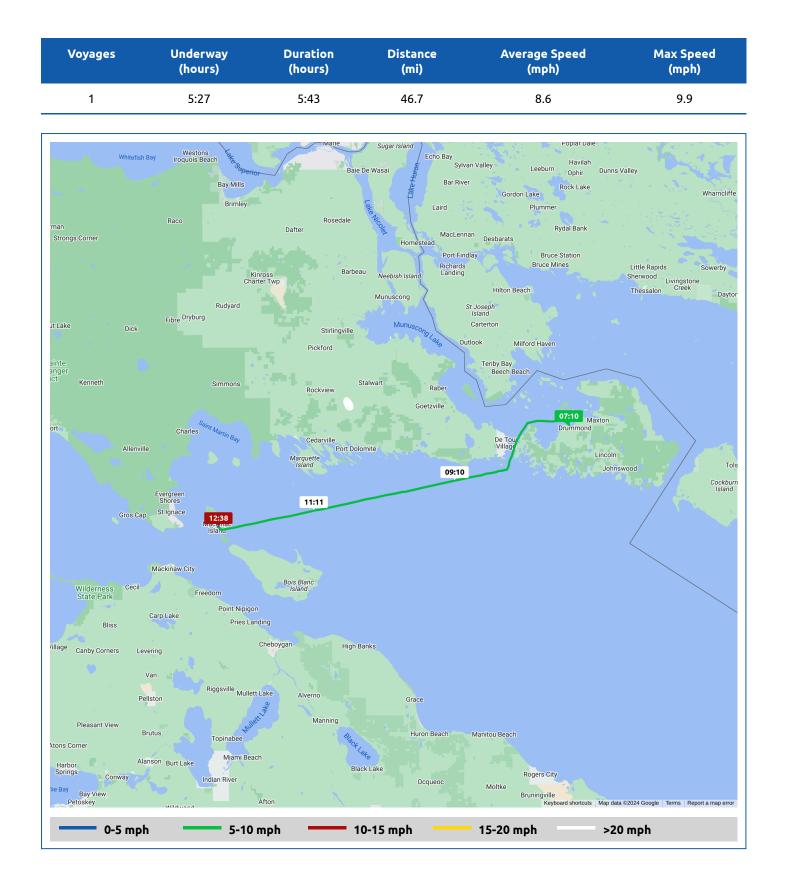

## 12 August 2024

| Voyage                                                       | Skipper                                        | Passengers/Crew    | Commenced | Completed |  |  |
|--------------------------------------------------------------|------------------------------------------------|--------------------|-----------|-----------|--|--|
| Drummond Island Yacht Haven to<br>Mackinac Island State Dock | Bill and Valerie Henderson<br>"PERFECT AGENDA" |                    | 07:10     | 12:54     |  |  |
|                                                              |                                                | $\bigcirc$         |           |           |  |  |
| Weather on departure                                         |                                                | Weather on arrival |           |           |  |  |
| 59.3°F, Wind 7mph W                                          | 68.6°F, Wind 11mph W                           |                    |           |           |  |  |

|            |                                              |       | From Start          |                  | Interval           |  |
|------------|----------------------------------------------|-------|---------------------|------------------|--------------------|--|
|            | Voyage Log                                   | Time  | Duration<br>(hours) | Distance<br>(mi) | Avg Speed<br>(mph) |  |
|            | Started voyage at 46° 1.54' N, 83° 44.86' W  | 07:10 | 0:00                |                  |                    |  |
| $\bigcirc$ | 59.3°F, Wind 7mph WNW                        | 07:10 | 0:00                |                  |                    |  |
|            | 45° 58.94' N, 83° 53.07' W                   | 08:10 | 1:00                | 8.8              | 8.8                |  |
| $\bigcirc$ | 60.4°F, Wind 7mph WNW                        | 08:10 | 1:00                |                  |                    |  |
|            | 45° 55.74' N, 84° 1.93' W                    | 09:11 | 2:00                | 17.8             | 8.9                |  |
| $\bigcirc$ | 62.5°F, Wind 9mph WNW                        | 09:11 | 2:00                |                  |                    |  |
|            | 45° 54.16' N, 84° 12.67' W                   | 10:11 | 3:01                | 26.6             | 8.8                |  |
| $\bigcirc$ | 63.8°F, Wind 10mph WNW                       | 10:11 | 3:01                |                  |                    |  |
|            | 45° 52.63' N, 84° 22.83' W                   | 11:11 | 4:01                | 35.0             | 8.4                |  |
| $\bigcirc$ | 65.4°F, Wind 10mph WNW                       | 11:11 | 4:01                |                  |                    |  |
|            | 45° 51.11' N, 84° 33.25' W                   | 12:11 | 5:01                | 43.5             | 8.6                |  |
| $\bigcirc$ | 67.6°F, Wind 11mph W                         | 12:11 | 5:01                |                  |                    |  |
|            | Arrived Mackinac Island State Dock           | 12:37 | 5:26                | 46.7             | 7.5                |  |
|            | Stopped voyage at Mackinac Island State Dock | 12:54 | 5:43                | 46.8             | 0.3                |  |
| $\bigcirc$ | 68.6°F, Wind 11mph W                         | 12:54 | 5:43                |                  |                    |  |