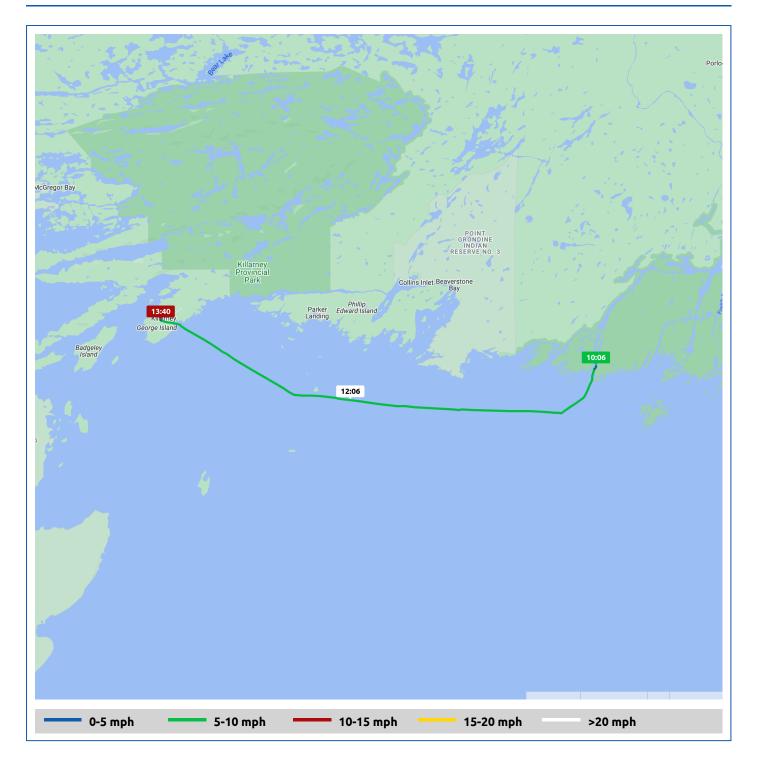

### 1 August 2024

| Voyage                                                      | Skipper                                        | Passengers/Crew | Commenced | Completed |
|-------------------------------------------------------------|------------------------------------------------|-----------------|-----------|-----------|
| 45° 56.04' N, 80° 58.36' W to 45° 58.21'<br>N, 81° 30.96' W | Bill and Valerie Henderson<br>"PERFECT AGENDA" |                 | 10:05     | 14:01     |

#### Weather on arrival

79.4°F, Wind 6mph S

|   |                                              |       | From Start          |                  | Interval           |
|---|----------------------------------------------|-------|---------------------|------------------|--------------------|
|   | Voyage Log                                   |       | Duration<br>(hours) | Distance<br>(mi) | Avg Speed<br>(mph) |
|   | Started voyage at 45° 55.84' N, 80° 58.55' W | 10:06 | 0:01                |                  |                    |
| Ä | 74.0°F, Wind 4mph SSW                        | 10:06 | 0:01                |                  |                    |
|   | 45° 53.55' N, 81° 6.45' W                    | 11:06 | 1:01                | 7.9              | 7.9                |
|   | 72.1°F, Wind 6mph SW                         | 11:06 | 1:01                |                  |                    |
|   | 45° 54.08' N, 81° 16.83' W                   | 12:06 | 2:01                | 16.3             | 8.3                |
|   | 71.2°F, Wind 6mph SSW                        | 12:06 | 2:01                |                  |                    |
|   | 45° 56.58' N, 81° 26.32' W                   | 13:07 | 3:02                | 24.7             | 8.3                |
| Ä | 74.7°F, Wind 6mph S                          | 13:07 | 3:02                |                  |                    |
|   | Stopped voyage at 45° 58.21' N, 81° 30.96' W | 14:01 | 3:56                | 28.9             | 4.7                |
|   | 79.4°F, Wind 6mph S                          | 14:01 | 3:56                |                  |                    |